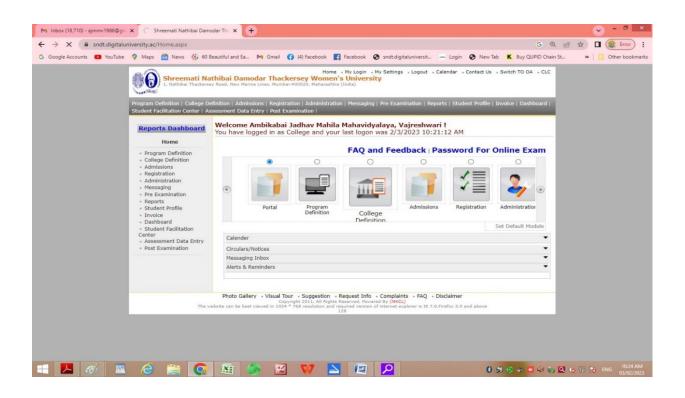

However, the maximum use of e-governance is expected to be implemented in near future. At present the college is implementing e-governance in the following areas.

Administration: It involves the use of ICT (Information and Communication Technology) in order to improve administration processes and the internal working of the department within the college. The College Management Software is used for the online admission examination, issuing, transfer, certificate, financial, reports, reports, accounts, salary, certificate, etc. Each user of the college management has unique user id and password. The vendor provides online support for the use and upgradation of the software.

The College Management software is to be used for the online services to the student. The SMS services are hired from rich solution to send awey the messages to the students regarding admissions, examinations, scholarship etc. The payment of the aided staff is submitted online through HTE Sevarth system. The collage website displays necessary notifications and information for the students parents and other stakeholders.