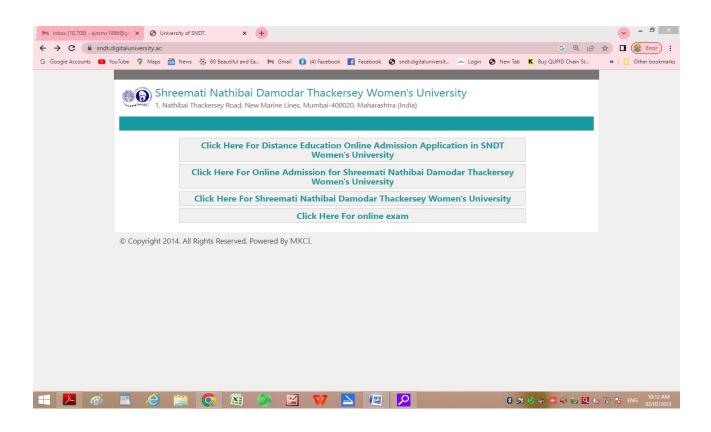

**E- Service:** The main aim is to improve the delivery of services to students by providing online services. Some examples of online services are: online admission, Filling of examination forms, issuing admit cards, preparing results and generating students lists of different kinds. Examination forms are filled in and submitted online. Exam notifications are uploaded on college website WhatsApp messages on class wise groups. Evolution / continuous internal assessment have been conducted through google formed-governance plays important role in exam and evaluation.

The College Management software is to be used for the online services to the student. The SMS services are hired from rich solution to send awey the messages to the students regarding admissions, examinations, scholarship etc. The payment of the aided staff is submitted online through HTE Sevarth system. The collage website displays necessary notifications and information for the students parents and other stakeholders.