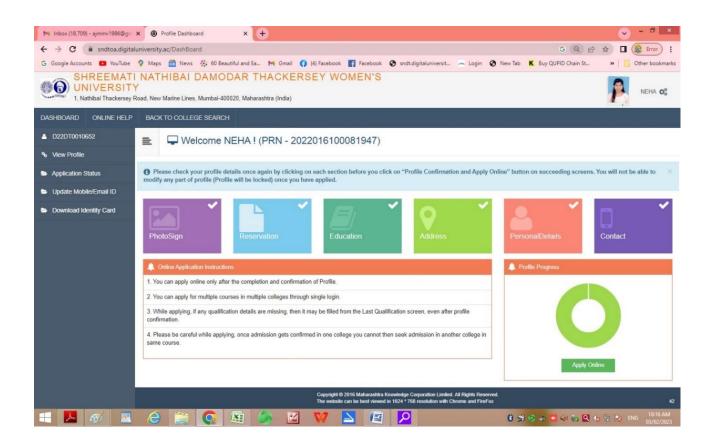

However, the maximum use of e-governance is expected to be implemented in near future. At present the college is implementing e-governance in the following areas.

Administration: It involves the use of ICT (Information and Communication Technology) in order to improve administration processes and the internal working of the department within the college. The College Management Software is used for the online admission examination, issuing, transfer, certificate, financial, reports, reports, accounts, salary, certificate, etc. Each user of the college management has unique user id and password. The vendor provides online support for the use and upgradation of the software.

The College Management software is to be used for the online services to the student. The SMS services are hired from rich solution to send awey the messages to the students regarding admissions, examinations, scholarship etc. The payment of the aided staff is submitted online through HTE Sevarth system. The collage website displays necessary notifications and information for the students parents and other stakeholders.